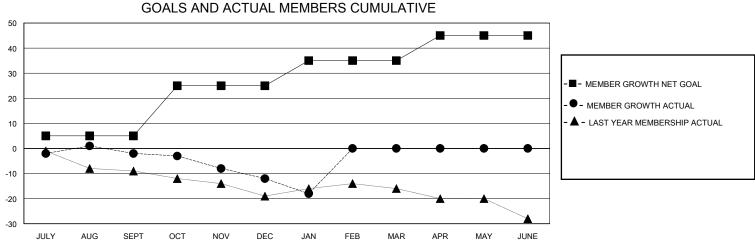

## MONTHLY MEMBERSHIP PROGRESS REPORT

District 120

GMT: LOCATION ESTONIA GMT CA

| •             |               |             |               |                       |                        |                         | • • • • • • • • • • • • • • • • • • • •            |  |
|---------------|---------------|-------------|---------------|-----------------------|------------------------|-------------------------|----------------------------------------------------|--|
|               | Club          | os          |               | Members               |                        |                         |                                                    |  |
|               | RESULTS FOR   | R 2023-2024 |               | RESULTS FOR 2023-2024 |                        |                         |                                                    |  |
| QUARTER       | NEW CLUB GOAL | NEW CLUBS   | DROPPED CLUBS | QUARTER MEME          | BER GROWTH NET<br>GOAL | MEMBER GROWTH<br>ACTUAL | DROPPED<br>MEMBERS ACTUAL<br>(including transfers) |  |
| JULY/AUG/SEPT | 0             | 0           | 0             | JULY/AUG/SEPT         | 5                      | 9                       | 11                                                 |  |
| OCT/NOV/DEC   | 1             | 0           | 0             | OCT/NOV/DEC           | 20                     | 5                       | 15                                                 |  |
| JAN/FEB/MAR   | 0             | 0           | 0             | JAN/FEB/MAR           | 10                     | 9                       | 15                                                 |  |
| APR/MAY/JUNE  | 0             | 0           | 0             | APR/MAY/JUNE          | 10                     | 0                       | 0                                                  |  |