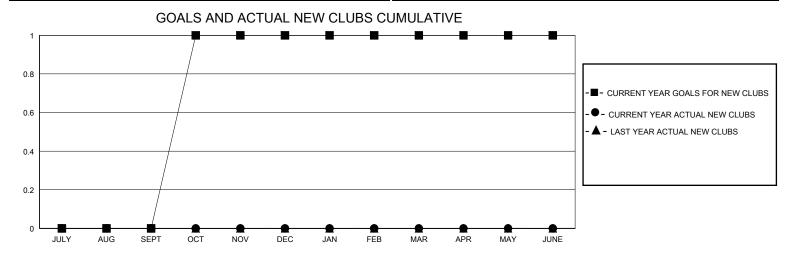

## MONTHLY MEMBERSHIP PROGRESS REPORT

District 120

GMT: LOCATION ESTONIA GMT CA

| •             |               |             |               |                       |                        |                         | • • • • • • • • • • • • • • • • • • • •            |  |
|---------------|---------------|-------------|---------------|-----------------------|------------------------|-------------------------|----------------------------------------------------|--|
|               | Club          | os          |               | Members               |                        |                         |                                                    |  |
|               | RESULTS FOR   | R 2023-2024 |               | RESULTS FOR 2023-2024 |                        |                         |                                                    |  |
| QUARTER       | NEW CLUB GOAL | NEW CLUBS   | DROPPED CLUBS | QUARTER MEME          | BER GROWTH NET<br>GOAL | MEMBER GROWTH<br>ACTUAL | DROPPED<br>MEMBERS ACTUAL<br>(including transfers) |  |
| JULY/AUG/SEPT | 0             | 0           | 0             | JULY/AUG/SEPT         | 5                      | 9                       | 11                                                 |  |
| OCT/NOV/DEC   | 1             | 0           | 0             | OCT/NOV/DEC           | 20                     | 5                       | 15                                                 |  |
| JAN/FEB/MAR   | 0             | 0           | 0             | JAN/FEB/MAR           | 10                     | 9                       | 15                                                 |  |
| APR/MAY/JUNE  | 0             | 0           | 0             | APR/MAY/JUNE          | 10                     | 0                       | 0                                                  |  |